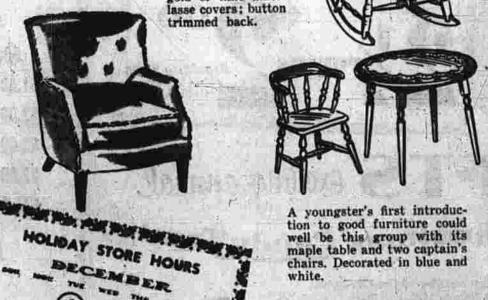

served. This graceful

set with serpentine

front is made of gen-

only those you need. It is one of many Watkins Open Stock patterns! Seafoam Mahogany

A favorite gift-giving plan used by many

Watkins customers comprises all members of the family joining together to give the home one big worthwhile gift. For easier,

Give your bedroom

setting

Sea Foam Cedar Chest makes models to go with all good bedroom designs . . . and Watkins has them! Here's one with sea-foam mahogany veneers and a secret drawer in the panel base. Guaranteed moth

proof ......69.95

genuine mahogany dropend Duncan Phyfe model. Plain wood top. (Right) Little comb-

Boston Rocker without decorations. This one in maple or mahogany fin-

29.95

beauty in the Chippendale kneehole desk . , . a feature Mother will appreciate. Ma-hogany veneered: gold tooled

Someone will appreciate a gift such as this handsome Barrel-back Period Chair

with its foam-Latex seat.

The second second

Lime matclasse cover.

You'll see this unique bamboo-turned Windsor Chair in our new Main Floor Pine Shop. It's finished in "souvenir pine" . . . a mellow liveable old pine colorings.

(Below) Ladies size Lounge Chair has foam-Latex seat;

Ask about Easy Terms

Hobby Horse 6.45

Christmas Club Checks

Make It Possible For

Thousands of Families

To Enjoy Many Gifts

They Could Not Afford