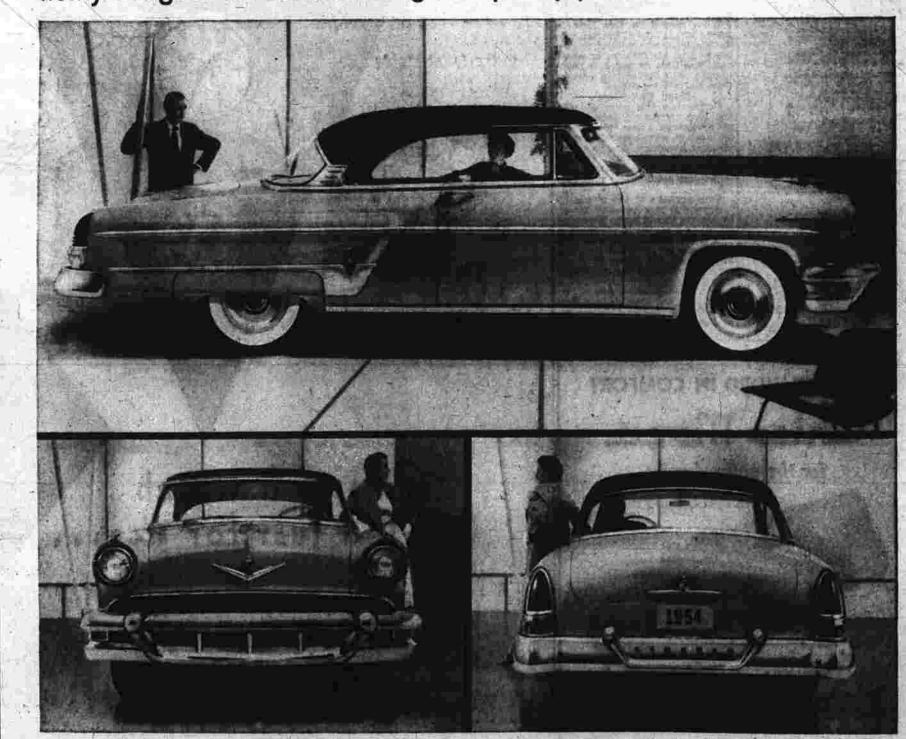

# 1954 LINCOLN

newly designed for modern living-completely powered for modern driving

IT'S HERE. The newest, most beautiful model of the car that is taking America's motorists into a new era. It is the incomparable new Lincoln for 1954—the one fine car which marks the growing trend to modern lixing on wheels. In fact, Lincoln fine-car sales have doubled in two short years! There is distinctive new beauty wherever you look—a new bumper-grille combination, new rear end styling highlighted by new taillights, a longer, lower look all over. Now—you can choose from mobile can do so much with so little effort until your convenience.

a wonderful array of colors inside and out, from yellow to black or royal red. You can have rich nylons, broadcloths, gabardines; you can even have genuine leather in four-door sedans! As for performance, you've never experienced anything like Lincoln's 1954 high-compression engine. One of the world's most efficient power plants, it has been improved with a new 4-barrel

you try Lincoln's V-8 engine, its new oversize brakes and optional power features. Power steer-ing, power brakes, and 4-way power seat can be yours for the last word in motoring convenience.
Your eyes can tell you that this new 1954
Lincoln has been wonderfully designed for modern living. But you cannot appreciate the effortless action until you try a Lincoln or a Lincoln carburetor. You'll never believe that an auto- Capri yourself. Ask us for a demonstration at

MORIARTY BROTHERS, Inc. 301-315 CENTER STREET - MANCHESTER