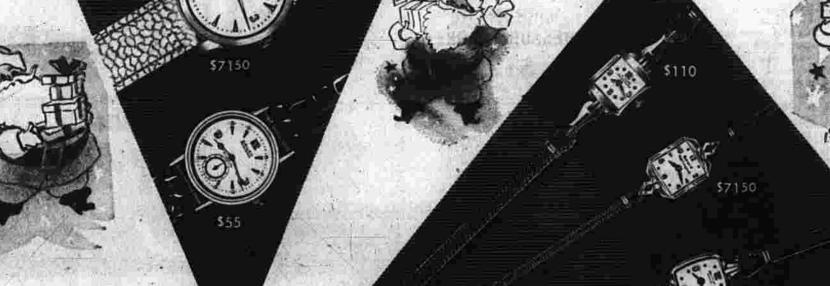

Chico

OPEN UNTIL 5:30 P.M. WEDNESDAY

WE GIVE AN GREEN STAMPS

THE KNOWN NAME, THE KNOWN QUALITY

**SINCE 1900** 

There is a handsome self-winder for Him!

The choicest of Christmas gifts is a self-winding watch! Choose his at Michaels from the world's finest makes. We'll show you Rolex, Omega, Girard Perregaux, Universal Geneve, Movado, Gruen and Hamilton. Pay as little as \$55, tax included—or as much as \$350.

There is a watch styled just for Her...

Here's what it takes to make her Christmas perfect-a beautifully styled watch with a fine brand name. Michaels has them all-from a smart tailored Girard Perregaux at \$45 to the Hamilton with many diamonds at \$300. Prices include Fed-