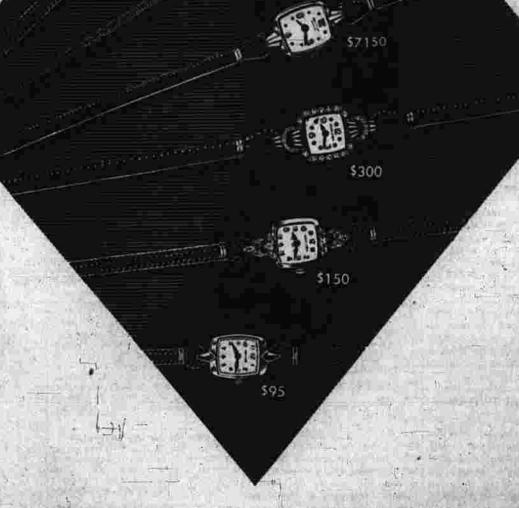

Chico

OPEN UNTIL 5:30 P.M. WEDNESDAY

WE GIVE AN GREEN STAMPS

THE KNOWN NAME, THE KNOWN QUALITY

**SINCE 1900** 

There is a handsome self-winder for Him!

The choicest of Christmas gifts is a self-winding watch! Choose his at Michaels from the world's finest makes. We'll show you Rolex, Omega, Girard Perregaux, Universal Geneve, Movado, Gruen and Hamilton. Pay as little as \$55, tax included—or as much as \$350.

There is a watch styled just for Her...

Here's what it takes to make her Christmas perfect-a beautifully styled watch with a fine brand name. Michaels has them all-from a smart tailored Girard Perregaux at \$45 to the Hamilton with many diamonds at \$300. Prices include Fed-