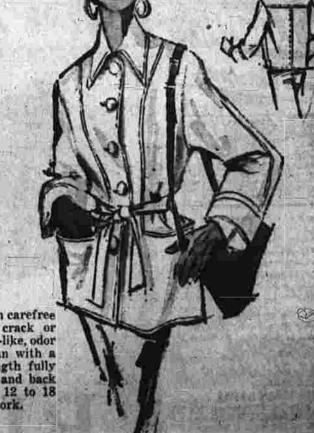

A. By Classic of Boston in black, red, blue, aqua, white, mauve, beige. Sizes 30-36. B. In turquoise, gray heather, black. Sizes 32-38.

Capette Jacket with the rich leather

\$ 498 A gift she'll adore. In carefree plastic that won't crack or peatic that won't crack or peel; durable leather-like, odor free! It washes clean with a damp cloth. Hip length fully lined. Special front and back yoke interest. Sizes 12 to 18 in white, blue and cork.